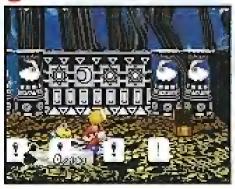

#### BLOCK PARTY

Hit the purple switch at point 4 to lower the purple lift next to one of the large gray blocks nearby. Jump across the blocks and smash the yellow one with your frammer, then drop back onto the lower platform and hit the yellow switch to raise the yellow lift.

Stand to the left of the gray blocks and filing Koops at the red switch to rotate the staincase below. Climb the stains to the narrow ledge at the top, then use another Shell Toss to nab the Castle Key. Hit the red switch again to return the stains to their original position, then head back up and unlock the door.